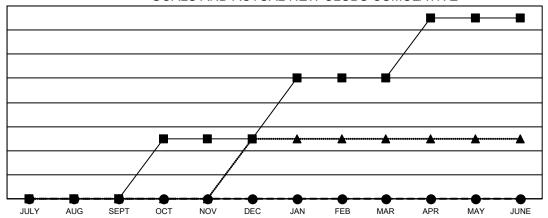

## GAT MONTHLY MEMBERSHIP PROGRESS REPORT

JIIII I NOONLOO NEI ONI

Multiple District 39

**LOCATION: IDAHO** 

Results as of: 10/31/2021

| Clubs                 |               |           |               |  |  |  |  |  |
|-----------------------|---------------|-----------|---------------|--|--|--|--|--|
| RESULTS FOR 2021-2022 |               |           |               |  |  |  |  |  |
| QUARTER               | NEW CLUB GOAL | NEW CLUBS | DROPPED CLUBS |  |  |  |  |  |
| JULY/AUG/SEPT         | 0             | 0         | 1             |  |  |  |  |  |
| OCT/NOV/DEC           | 1             | 0         | 0             |  |  |  |  |  |
| JAN/FEB/MAR           | 1             | 0         | 0             |  |  |  |  |  |
| APR/MAY/JUNE          | 1             | 0         | 0             |  |  |  |  |  |

## GOALS AND ACTUAL NEW CLUBS CUMULATIVE

■- CURRENT YEAR GOALS FOR NEW CLUBS

- ● - CURRENT YEAR ACTUAL NEW CLUBS

- ▲ - LAST YEAR ACTUAL NEW CLUBS