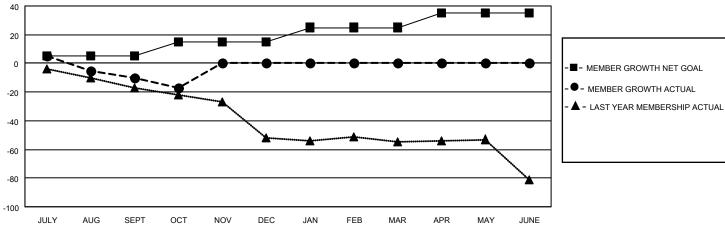

| Members               |      |                       |                       |                                                   |  |  |  |  |  |
|-----------------------|------|-----------------------|-----------------------|---------------------------------------------------|--|--|--|--|--|
| RESULTS FOR 2021-2022 |      |                       |                       |                                                   |  |  |  |  |  |
| QUARTER               | MEMB | ER GROWTH NET<br>GOAL | MEMBER GROW<br>ACTUAL | TH DROPPED  MEMBERS ACTUAL  (including transfers) |  |  |  |  |  |
| JULY/AUG/SEPT         |      | 5                     | 36                    | 45                                                |  |  |  |  |  |
| OCT/NOV/DE            | С    | 10                    | 11                    | 17                                                |  |  |  |  |  |
| JAN/FEB/MAF           | 3    | 10                    | 0                     | 0                                                 |  |  |  |  |  |
| APR/MAY/JUI           | NE   | 10                    | 0                     | 0                                                 |  |  |  |  |  |

## GOALS AND ACTUAL MEMBERS CUMULATIVE

| JULI AUG SEFI    | OCI NOV | DEC JAN FED WAR              | AFR IVIAT JUNE        |                                   |              |  |
|------------------|---------|------------------------------|-----------------------|-----------------------------------|--------------|--|
| DROPPED CLUBS: 1 |         | 16 CLUBS OF 55 ADDED 1 OR MO | RE GENDER DISTR       | GENDER DISTRIBUTION               |              |  |
|                  |         | NEW MEMBERS                  | MALE                  | 743 (61                           | 743 (61.51%) |  |
|                  |         |                              | FEMALE                | 465 (38                           | 3.49%)       |  |
| DROPPED MEMBERS  |         |                              | NON BINARY            | 0 (0.00                           | %)           |  |
| DECEASED         | 11      |                              | PREFER NOT TO ANS     | PREFER NOT TO ANSWER 0 (0.00%)    |              |  |
| CLUB CANCELLED   | 0       |                              | TOTAL FAMILY LINUT ME | TOTAL FAMILY UNIT MEMBERS         |              |  |
| OTHER            | 51      | CLICK HERE FOR CUMULATIVE    | TOTAL FAMILY UNIT ME  | TOTAL FAMILY UNIT MEMBERS 324     |              |  |
| TOTAL            | 62      | MEMBERSHIP DATA              | FAMILY MEMBERS PAYI   | FAMILY MEMBERS PAYING HALF 1 DUES |              |  |